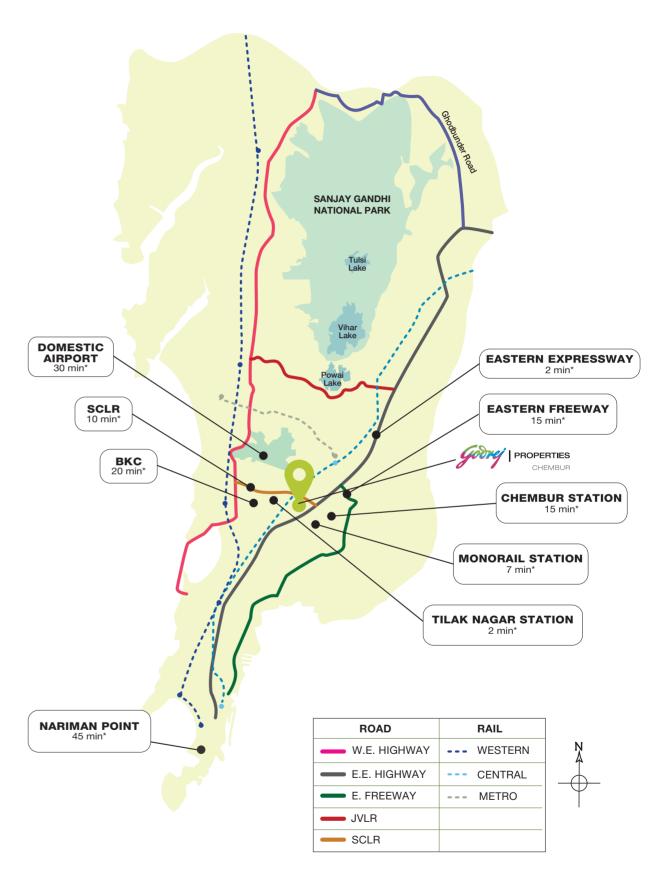

#### **WORK**

▶ Bandra Kurla Complex: 20 mins\*

▶ Lower Parel: 30 mins\*

▶ Seepz: 35 mins\*

▶ Nariman Point: 45 mins\*

#### **MOVE**

▶ Tilak Nagar Station: 2 mins\*

▶ Kurla Station: 15 mins\*

▶ Chembur Station: 15 mins\*

▶ Ghatkopar Metro Station: 20 mins\*

▶ Monorail: 7 mins\*

▶ Domestic Airport: 30 mins\*

#### CONNECT

▶ Santacruz Chembur Link Road: 10 mins\*

▶ Upcoming BKC-Chunabhatti Flyover\*\*: 7 mins\*

▶ Eastern Freeway: 15 mins\*

▶ Eastern Expressway: 2 mins\*

▶ Sion Panvel Highway: 15 mins\*

#### **PLAY**

Short drive to all the happening locations in town like Powai, Bandra & Colaba.

<sup>\*\*</sup>Source: https://timesofindia.indiatimes.com/city/mumbai/bkc-chunabhatti-flyover-will-be-ready-by-dec-2018-devendra-fadnavis/articleshow/60978345.cms

<sup>\*</sup>Source: JLL India, 2017 \*\*Source: Liases Foras, extracted on January, 2018.

<sup>\*</sup>Source: Google Maps. Travel time basis normal traffic conditions.