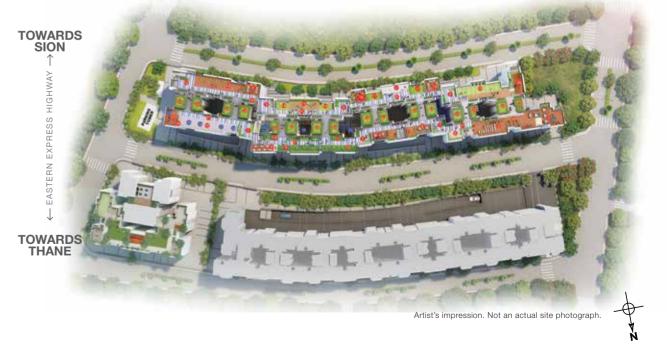

#### **GODREJ PRIME MASTER LAYOUT PLAN**

- 1a. Outdoor gym
- 1b. Indoor gym
- 2. Open air theatre
- 3. Party area
- 4. Seating alcove
- 5. Green wall & seating
- 6. Deck with seating
- 7. Chess board area
- 8. Bar area
- 9. Juice bar
- 10. Skating area
- 11. Viewing deck
- 12. Entrance area
- 13. Open deck with planters
- 14. Lawn seating area

- 15. Kids' play area
- 16. Senior citizens' area
- 17. Lawn area
- 18. Dance floor
- 19. Golf putting area
- 20. Yoga zone
- 21. Jogging / Walking track
- 22. Artificial lawn
- 23. Basketball area
- 24. Jacuzzi & Steam room
- 25. Multipurpose hall
- 26. Crèche area
- 27. Indoor games area
- 28. Reading lounge