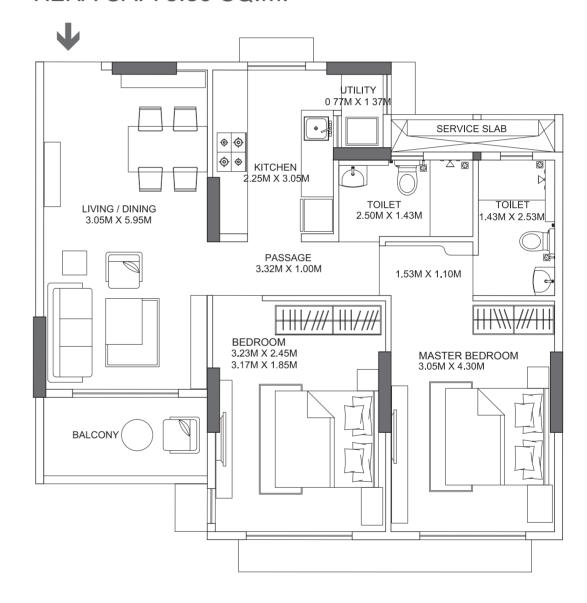

## SPACIOUS 3 BED HOMES WITH RERA CARPET AREA OF 100.76 SQ.M.

This contains artistic impressions and no warranty is expressly or impliedly given that the completed development will comply in any degree with such artist's impression as depicted. The furniture, accessories, paintings, items, electronic goods, additional fittings/fixtures, decorative items, false ceiling including finishing materials, specifications, shades, sizes and colour of the tiles, etc. shown in the image are only indicative in nature and are only for the purpose of illustrating/indicating a conceived layout and do not form part of the standard specifications/amenities/services to be provided in the unit.