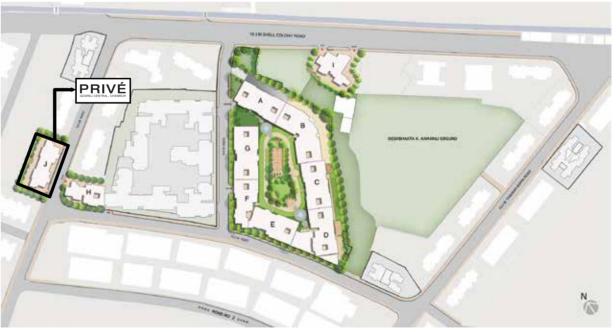

## A STANDALONE TOWER WITH **28 EXCLUSIVE RESIDENCES**

Privé at Godrej Central is a standalone tower with only 2 residences per floor. This expansive thoughtfully-planned space of its own is open to a distinguished few who want their own personal space and also the company of like-minded people as neighbours. Such are the privileges of living at this truly class-apart address.

## **MASTER LAYOUT PLAN OF GODREJ CENTRAL**

JOGGING TRACK

MULTIPURPOSE COURT

MULTIPURPOSE HALL

24X7 SECURITY

WELL-EQUIPPED GYMNASIUM

HARVESTING

PLAY AREA