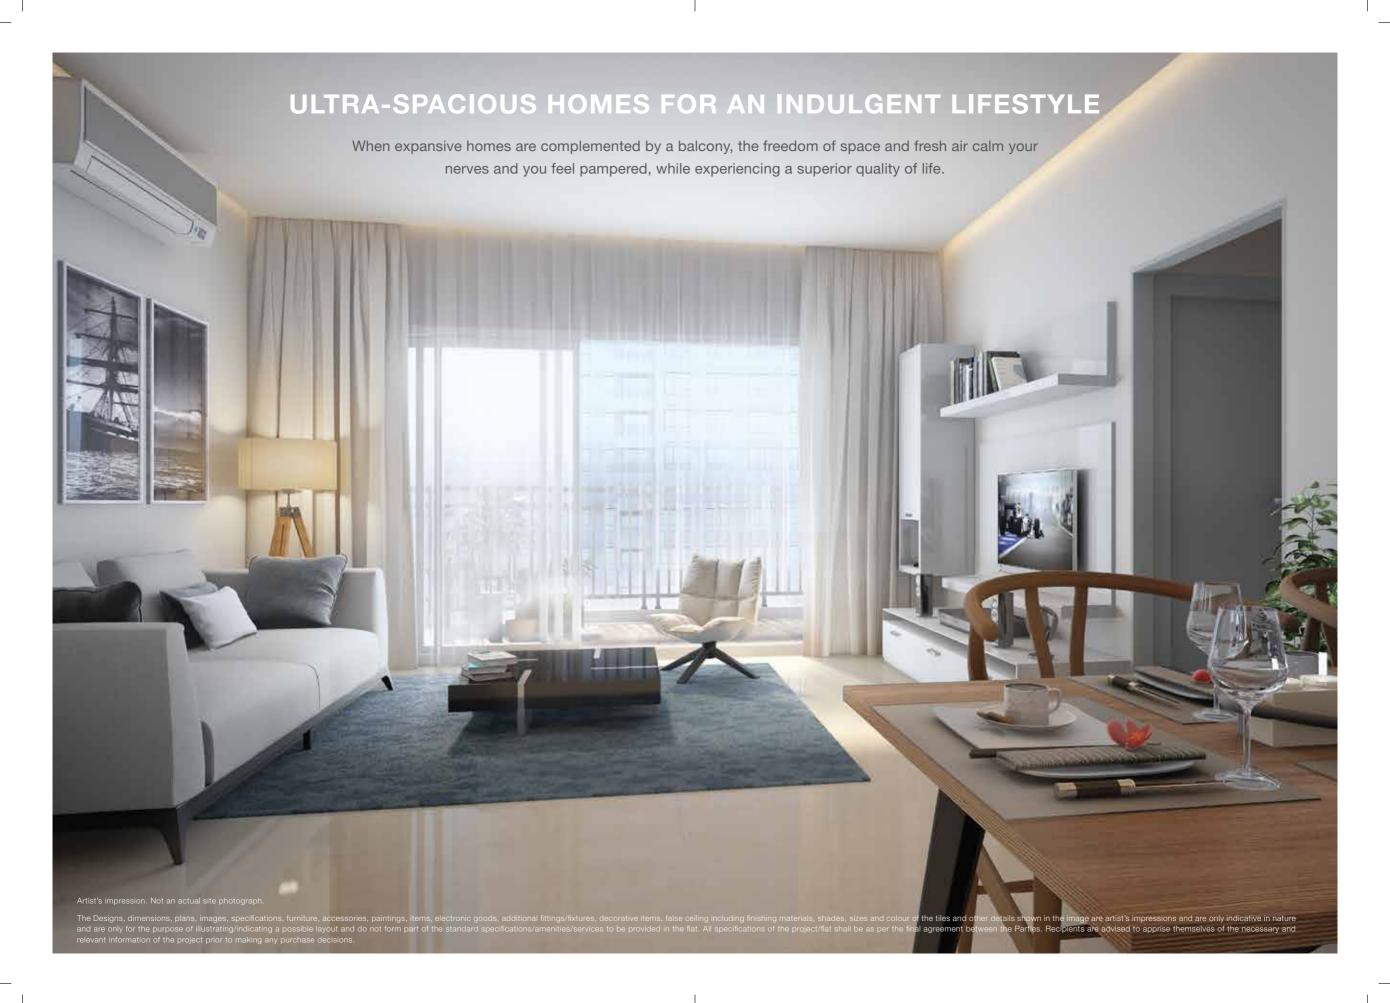

#### SPACIOUS HOMES DESIGNED TO DELIGHT

2 BED RESIDENCE RERA CA: 68.4 SQ.M.

2 BED RESIDENCE RERA CA: 73.39 SQ.M.

The Designs, dimensions, plans, images, specifications, furniture, accessories, paintings, items, electronic goods, additional fittings/fixtures, decorative items, false ceiling including finishing materials, shades, sizes and colour of the tiles and other details shown in the image are artist's impressions and are only indicative in nature and are only for the purpose of illustrating/indicating a possible layout and do not form part of the standard specifications/amenities/services to be provided in the flat. All specifications of the project/flat shall be as per the final agreement between the Parties. Recipients are advised to apprise themselves of the necessary and relevant information of the project prior to making any purchase decisions. The plan represents the unit series 2 & 3 respectively of Godrej Prime Nova - S9. 1 SQ.M = 10.764 SQ.FT.