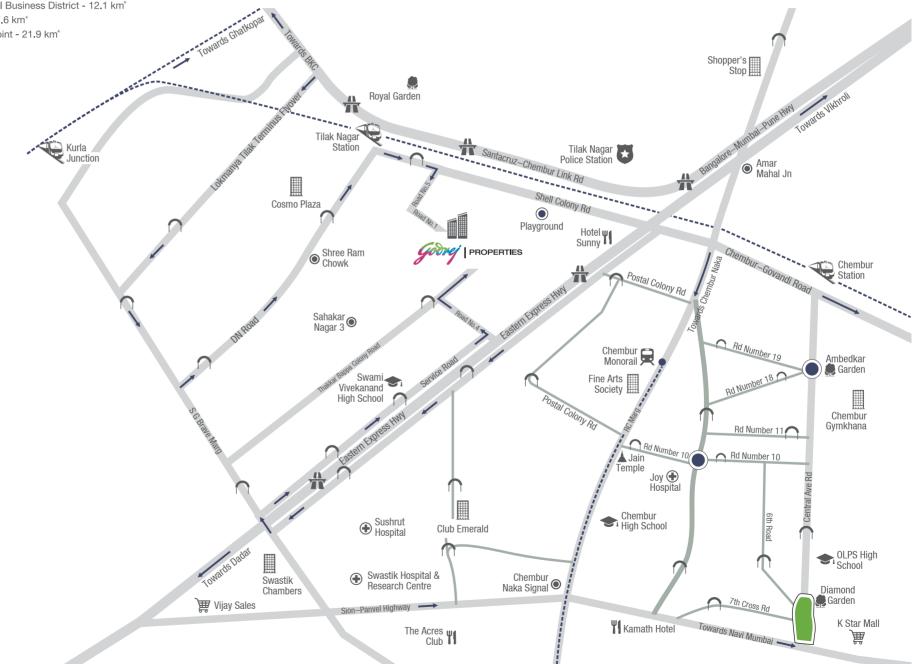

#### HOSPITALS

- ▶ Das Hospital 1.1 km\*
- ▶ Joy Hospital 1.3 km\*
- ► Sushrut Hospital and Research Centre 1.7 km\*
- ► K.J. Somaiya Hospital 3.4 km\*

#### **COLLEGES**

- ► Swami Vivekanand College 1.0 km\*
- ► K. J. Somaiya College of Engineering - 3 km\*
- ► K.J. Somaiya College of Arts and Commerce - 3.1 km\*
- ► Tata Institute of Social Sciences - 3.4 km\*

#### SCHOOLS

- ► Lokmanya Tilak High School 1,6 km\*
- ► SGKM International School 2.9 km\*
- ▶ St. Gregorios School 4.2 km\*
- ► Loretto Convent School 4.6 km\*

#### MALLS

- ► Shoppers' Stop 2 km\*
- ► K Star Mall 2 km\*
- ► Phoenix Market City 4 km\*
- ► R City Mall 6.8 km\*

- ▶ Big Cinemas 1 km\*
- ► Fun Cinemas 1.9 km\*
- ► Cinemax 3.8 km\*

#### **CENTRAL BUSINESS DISTRICTS**

<sup>\*</sup>Approximate distance as per Google Maps.