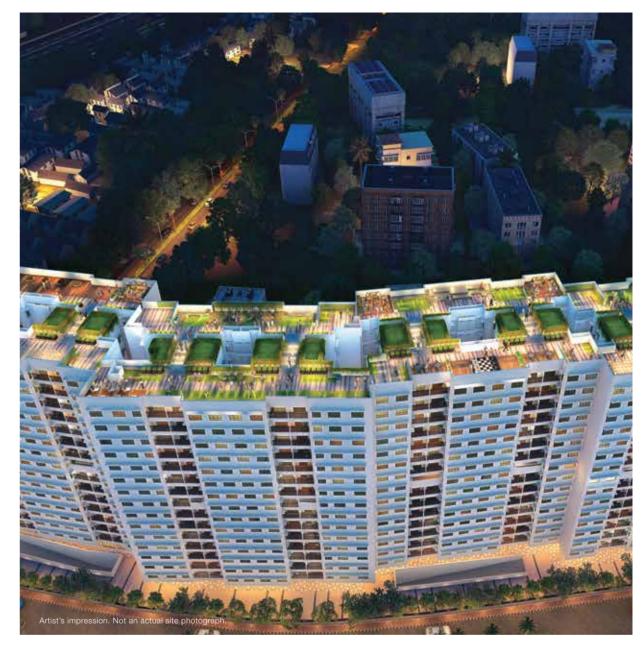

## **ROOFTOP AMENITIES, A NOTCH ABOVE**

We all enjoy being uplifted in our lives, and rooftops are one of the places that make us feel that. The rooftop at Godrej Prime is an excellent space spanning an area of 3065 sq.m. where you can socialise with your neighbours, see your children frolic about, and more, every day. You can also indulge in light activities that will lift your mind and calm your heart.

SEATING ALCOVES & BAR DECK

SKY GARDEN & CULTURE SPACE

The above render is an artist's impression indicating anticipated appearance of aerial night view of the Rooftop of Tower J of the project "Godrej Central". The colours, shades of walls, tiles etc. shown of the building are for the purpose of representation only and will vary upon actual construction. The arrangement of the equipment's displayed as amenities on the rooftop of the terrace may vary when actually installed.