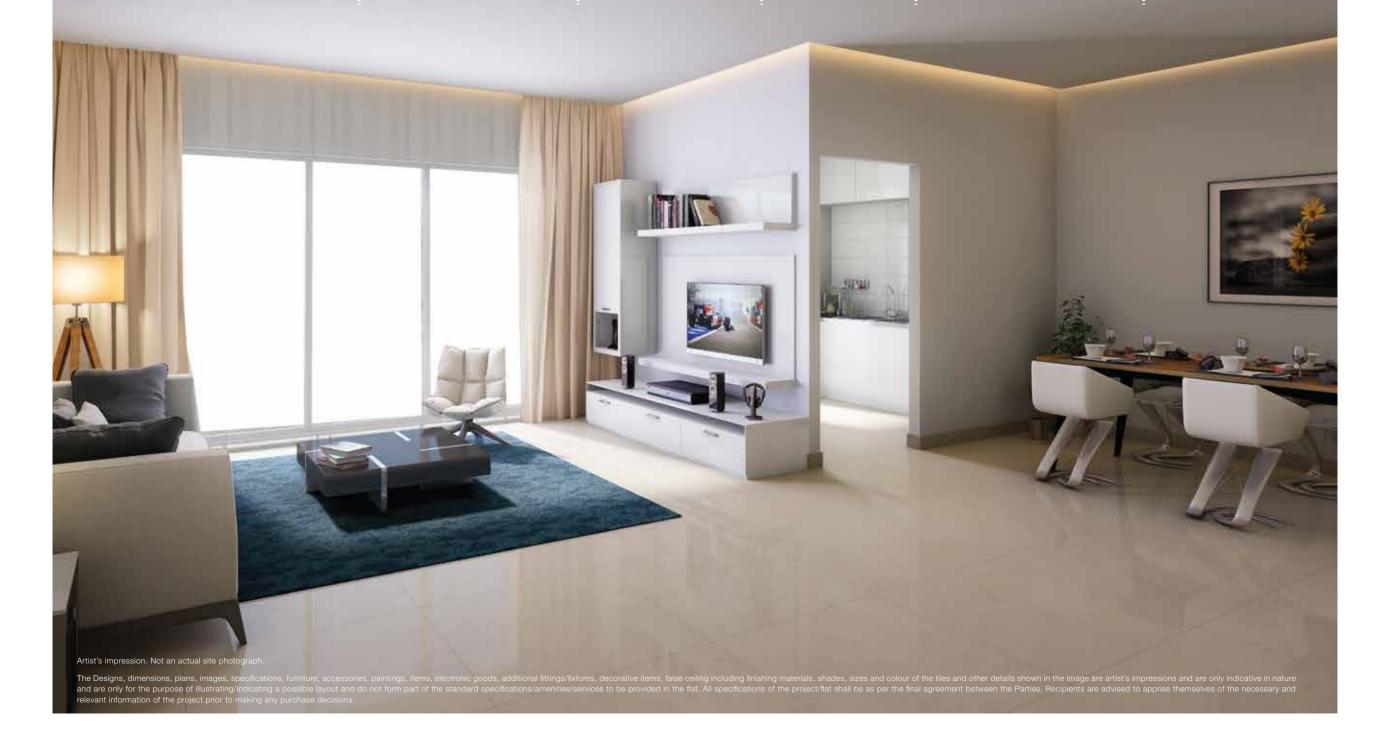

#### SPACIOUS HOMES DESIGNED TO DELIGHT

2 BED RESIDENCE RERA CA: 68.4 SQ.M.

2 BED RESIDENCE RERA CA: 73.39 SQ.M.

The Designs, dimensions, plans, images, specifications, furniture, accessories, paintings, items, electronic goods, additional fittings/fixtures, decorative items, false ceiling including finishing materials, shades, sizes and colour of the tiles and other details shown in the image are artist's impressions and are only indicative in nature and are only for the purpose of illustrating/indicating a possible layout and do not form part of the standard specifications/amenities/services to be provided in the flat. All specifications of the project/flat shall be as per the final agreement between the Parties. Recipients are advised to apprise themselves of the necessary and relevant information of the project prior to making any purchase decisions. The plan represents the unit series 2 & 3 respectively of Godrej Prime Nova - S9. 1 SQ.M = 10.764 SQ.FT.