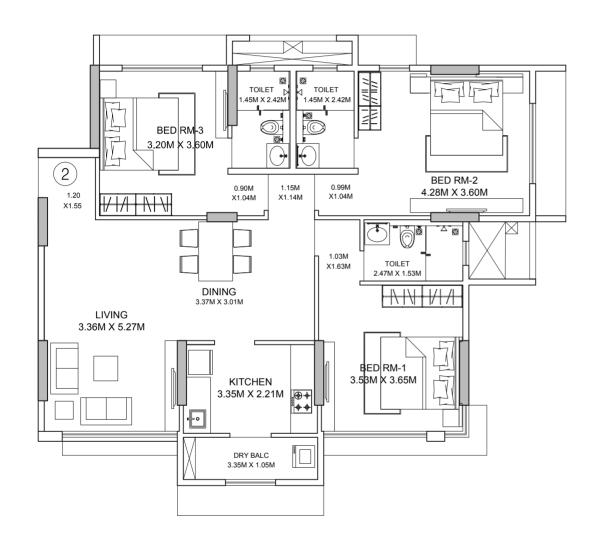

#### SPACIOUS HOMES DESIGNED TO DELIGHT

2 BED RESIDENCE RERA CA: 68.4 SQ.M.

2 BED RESIDENCE RERA CA: 73.39 SQ.M.

The Designs, dimensions, plans, images, specifications, furniture, accessories, paintings, items, electronic goods, additional fittings/fixtures, decorative items, false ceiling including finishing materials, shades, sizes and colour of the tiles and other details shown in the image are artist's impressions and are only indicative in nature and are only for the purpose of illustrating/indicating a possible layout and do not form part of the standard specifications/amenities/services to be provided in the flat. All specifications of the project/flat shall be as per the final agreement between the Parties. Recipients are advised to apprise themselves of the necessary and relevant information of the project prior to making any purchase decisions. The plan represents the unit series 2 & 3 respectively of Godrej Prime Nova - S9. 1 SQ.M = 10.764 SQ.FT.