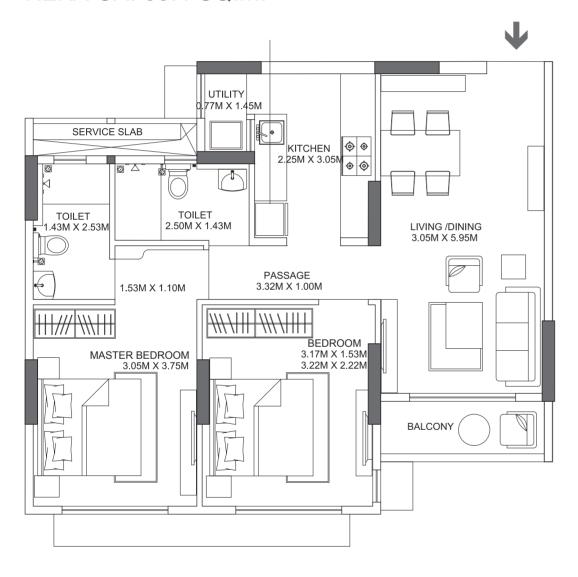

#### SPACIOUS HOMES DESIGNED TO DELIGHT

2 BED RESIDENCE RERA CA: 68.4 SQ.M.

2 BED RESIDENCE RERA CA: 73.39 SQ.M.

The Designs, dimensions, plans, images, specifications, furniture, accessories, paintings, items, electronic goods, additional fittings/fixtures, decorative items, false ceiling including finishing materials, shades, sizes and colour of the tiles and other details shown in the image are artist's impressions and are only indicative in nature and are only for the purpose of illustrating/indicating a possible layout and do not form part of the standard specifications/amenities/services to be provided in the flat. All specifications of the project/flat shall be as per the final agreement between the Parties. Recipients are advised to apprise themselves of the necessary and relevant information of the project prior to making any purchase decisions. The plan represents the unit series 2 & 3 respectively of Godrej Prime Nova - S9. 1 SQ.M = 10.764 SQ.FT.