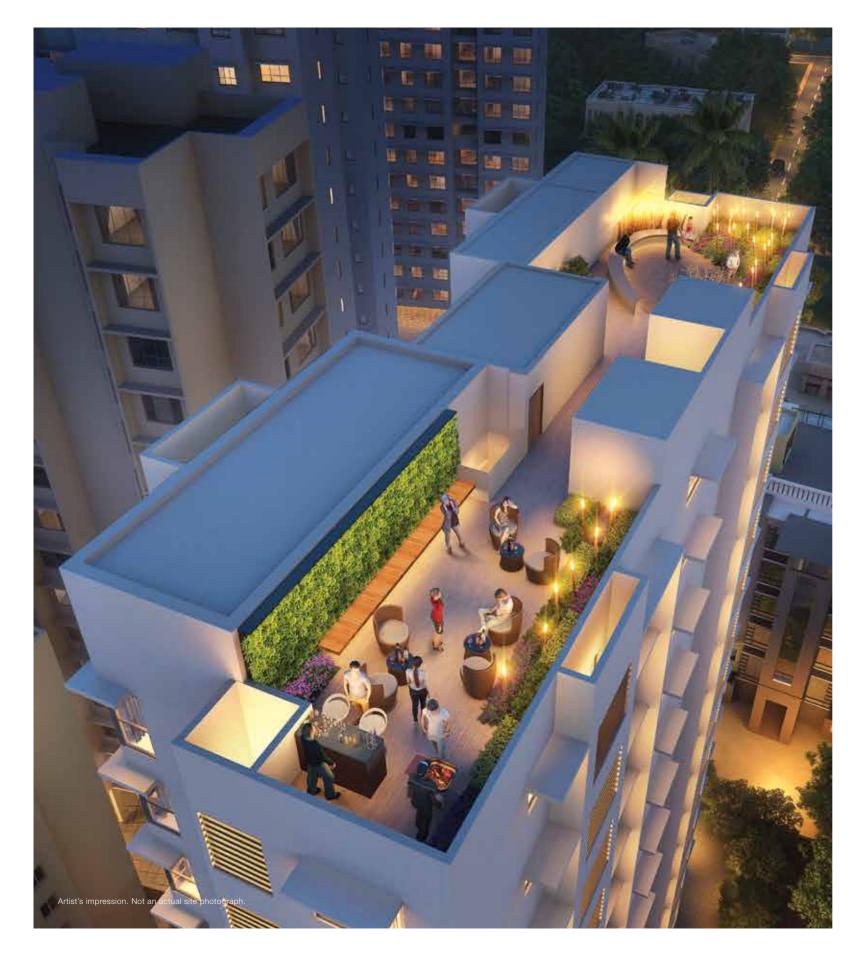

## **ROOFTOP AMENITIES, A NOTCH ABOVE**

We all enjoy being uplifted in our lives, and rooftops are one of the places that make us feel that. The rooftop at Godrej Prime is an excellent space spanning an area of 3065 sq.m. where you can socialise with your neighbours, see your children frolic about, and more, every day. You can also indulge in light activities that will lift your mind and calm your heart.

# AT THE ROOFTOP

# AT THE ROOFTOP

Stock images for representation purpose only.